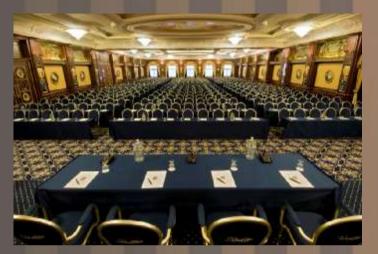

## Baveno

Grand Hotel Dino's Conference Centre extends over a surface of 4.500sqm. offering a choice among 38 meeting rooms brightly light in various sizes that can host from 20 to 1.200 delegates or exhibition and product launches thanks to the stateof-the-arts technology and flexibility