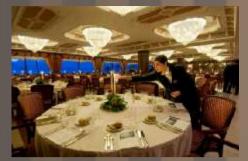

## Grand Hotel Dino Baveno

The large 3 Islands Restaurant seating up to 900 persons, is the ideal place for business lunches or gala dinners and according to the requirements, can be divided in more intimate spaces through elegant wooden sliding walls, in order to offer a private area to each event.