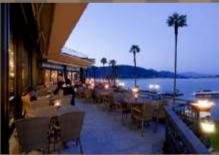

The hotel disposes of 2 bars, the Main Bar with its terrace to admire the enchanting view of the islands whilst enjoying an aperitif and the Sporting Bar close to the gardens and swimming pool, overlooking the lake and offering refreshing drinks between sports and relax. The Beer House, located under the brick vaults of an old and perfectly restored building, with its outstanding charm is the ideal place for parties and cocktails.