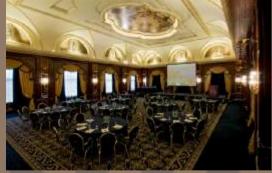

## Grand Hotel Dino Baveno

The large 3 Islands Restaurant seating up to 900 persons, is the ideal place for business lunches or gala dinners and according to the requirements, can be divided in more intimate spaces through elegant wooden sliding walls, in order to offer a private area to each event.