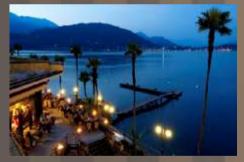

The hotel disposes of 2 bars, the Main Bar with its terrace to admire the enchanting view of the islands whilst enjoying an aperitif and the Sporting Bar close to the gardens and swimming pool, overlooking the lake and offering refreshing drinks between sports and relax. The Beer House, located under the brick vaults of an old and perfectly restored building, with its outstanding charm is the ideal place for parties and cocktails.