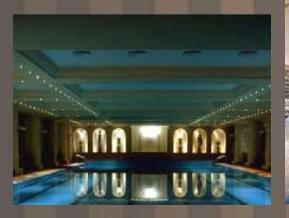

For the wellbeing and relaxation, at full disposal of all guests the secular park on the lake shores, with the possibility of toning and regenerating walks in the green, and modern the and technologic fitness centre 'Dino Health Club' composed of one gym centre equipped with 40 'Techno gym' machines, sauna. Turkish Bath, indoor swimming pool of 350sqm, football field, two outdoor swimming pools for adults and children, solarium and 2 Jacuzzi.