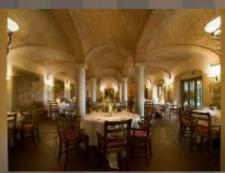

The ancient vaulted cellar of the 'Rustico' restaurant is the most suitable location for special evenings and charming buffet