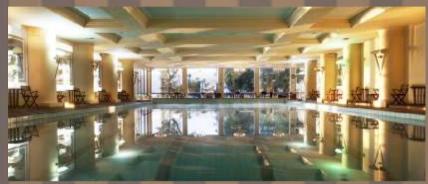

For the wellbeing and relaxation, at full disposal of all guests the secular park on the lake shores, with the possibility of toning and regenerating walks in the green, and modern the and technologic fitness centre 'Dino Health Club' composed of one gym centre equipped with 40 'Techno gym' machines, sauna. Turkish Bath, indoor swimming pool of 350sqm, football field, two outdoor swimming pools for adults and children, solarium and 2 Jacuzzi.